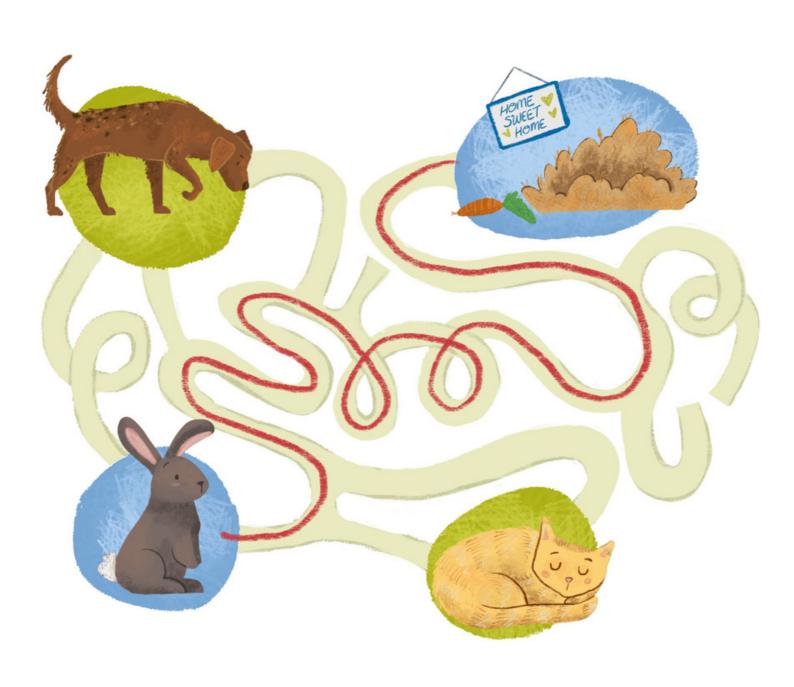

#### **Spot the difference**

Can you help the rabbit find it's way home?

Be careful not to bump into the cat or dog!