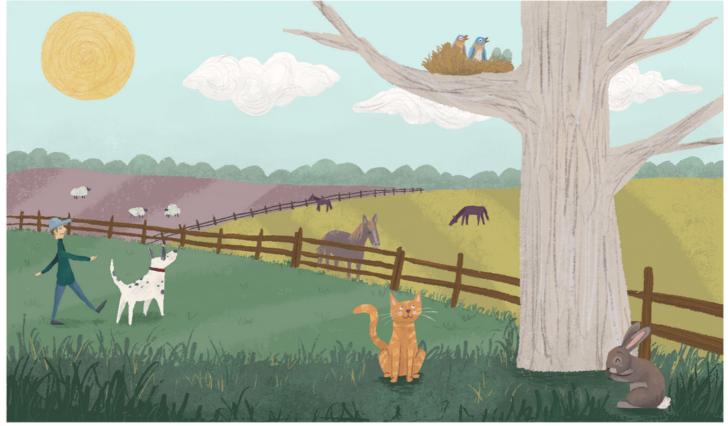

#### **Spot the difference**

Can you help the rabbit find it's way home?

Be careful not to bump into the cat or dog!

### **ANSWERS:**

- 1. Different coloured shirt
- 2. No dog lead
- 3. Missing sheep
- 4. Missing 'Do not feed' sign
- 5. Missing safety cat collar with bell
- 6. Extra bird in nest
- 7. Extra branch on tree
- 8. Missing hay for rabbit