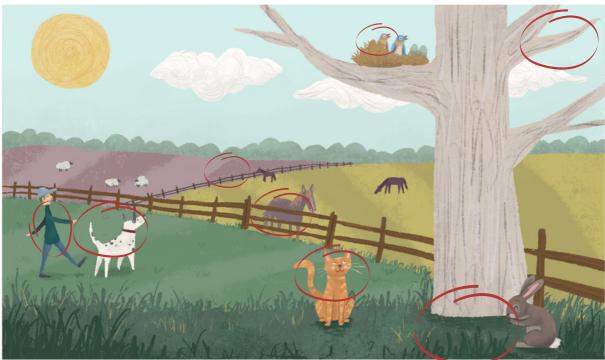

### **ANSWERS:**

- 1. Different coloured shirt
- 2. No dog lead
- 3. Missing sheep
- 4. Missing 'Do not feed' sign
- 5. Missing safety cat collar with bell
- 6. Extra bird in nest
- 7. Extra branch on tree
- 8. Missing hay for rabbit