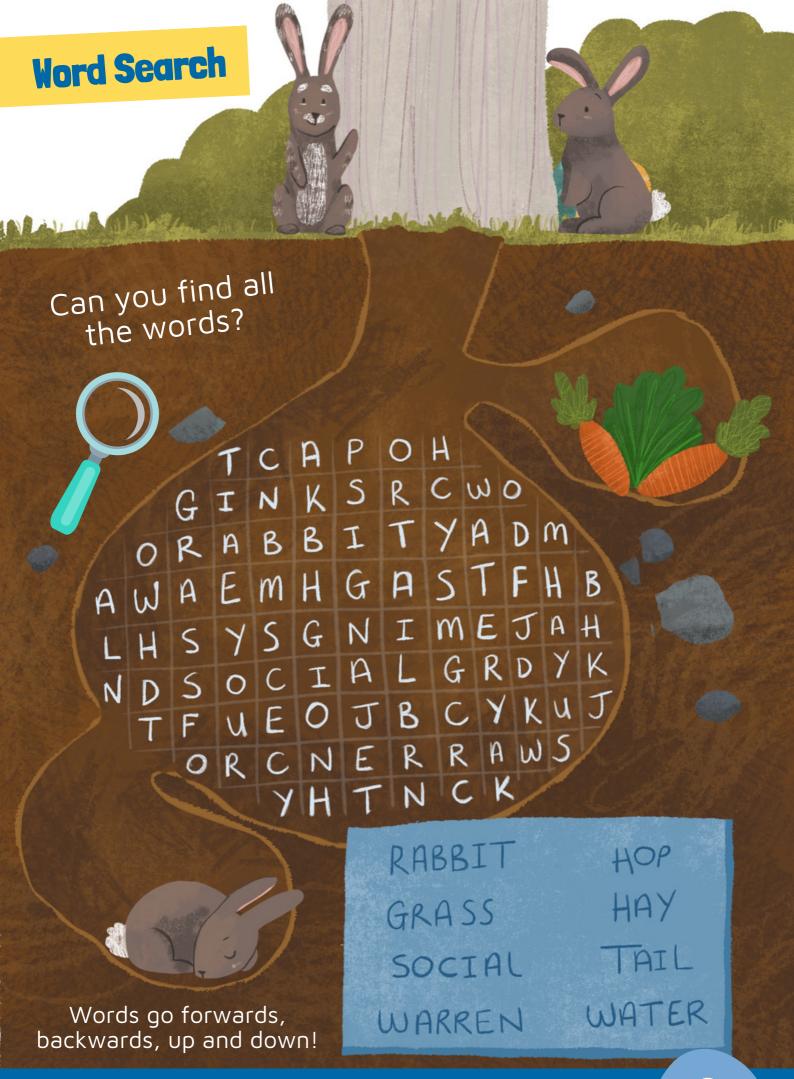

### NAWT KIDS ACTIVITY PACK











Half Term Fun



Your name:

# Contents

| Worksheet harmful foods                | 1 |
|----------------------------------------|---|
| Spot the difference game               | 2 |
| Word search game                       | 3 |
| Maze game                              | 4 |
| Answer sheet - Worksheet harmful foods | 5 |
| Answer sheet - Spot the difference     | 6 |
| Answer sheet - Word search             | 7 |
| Answer sheet - Maze game               | 8 |



# Do you know what foods can be harmful for a cat or dog?



#### Colour the circle green for safe and red not safe



#### **Spot the difference**













Can you help the rabbit find it's way home?



Be careful not to bump into the cat or dog!



# Do you know what foods can be harmful for a cat or dog?



## ANSWERS:

**Colour the circle** green for safe and red not safe



Onions



Fish



Eggs



Sweets



Avocado



Chicken



Rice



Pet Food

#### **Spot the difference:**

### **ANSWERS:**





- 1. Different coloured shirt
- 2. No dog lead
- 3. Missing sheep
- 4. Missing 'Do not feed' sign
- 5. Missing safety cat collar with bell
- 6. Extra bird in nest
- 7. Extra branch on tree
- 8. Missing hay for rabbit



### **ANSWERS:**



www.nawt.org.uk