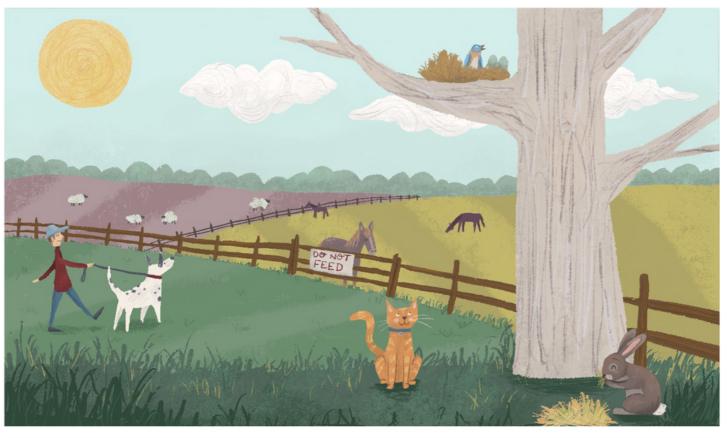

#### **Spot the difference**

Can you help the rabbit find it's way home?

Be careful not to bump into the cat or dog!

### **ANSWERS:**

- 1. Different coloured shirt
- 2. No dog lead
- 3. Missing sheep
- 4. Missing 'Do not feed' sign
- 5. Missing safety cat collar with bell
- 6. Extra bird in nest
- 7. Extra branch on tree
- 8. Missing hay for rabbit