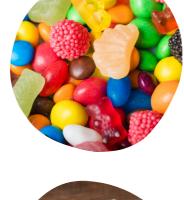

# Do you know what foods can be harmful for a cat or dog?

## ANSWERS:

**Colour the circle** green for safe and red not safe

Onions

Fish

Eggs

Sweets

Avocado

Chicken