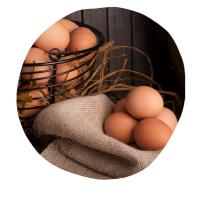

# Do you know what foods can be harmful for a cat or dog?

## ANSWERS:

**Colour the circle** green for safe and red not safe

Onions

Fish

Eggs

Sweets

Avocado

Chicken