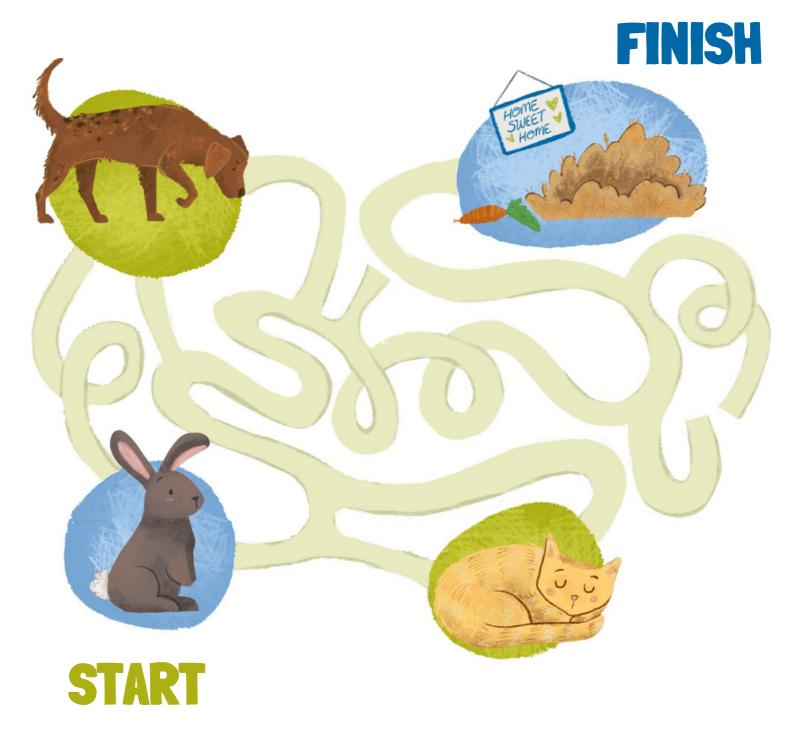

#### **Spot the difference**

Can you help the rabbit find it's way home?

Be careful not to bump into the cat or dog!