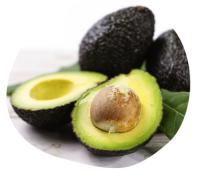

# Do you know what foods can be harmful for a cat or dog?

## ANSWERS:

**Colour the circle** green for safe and red not safe

Onions

Fish

Eggs

Sweets

Avocado

Chicken