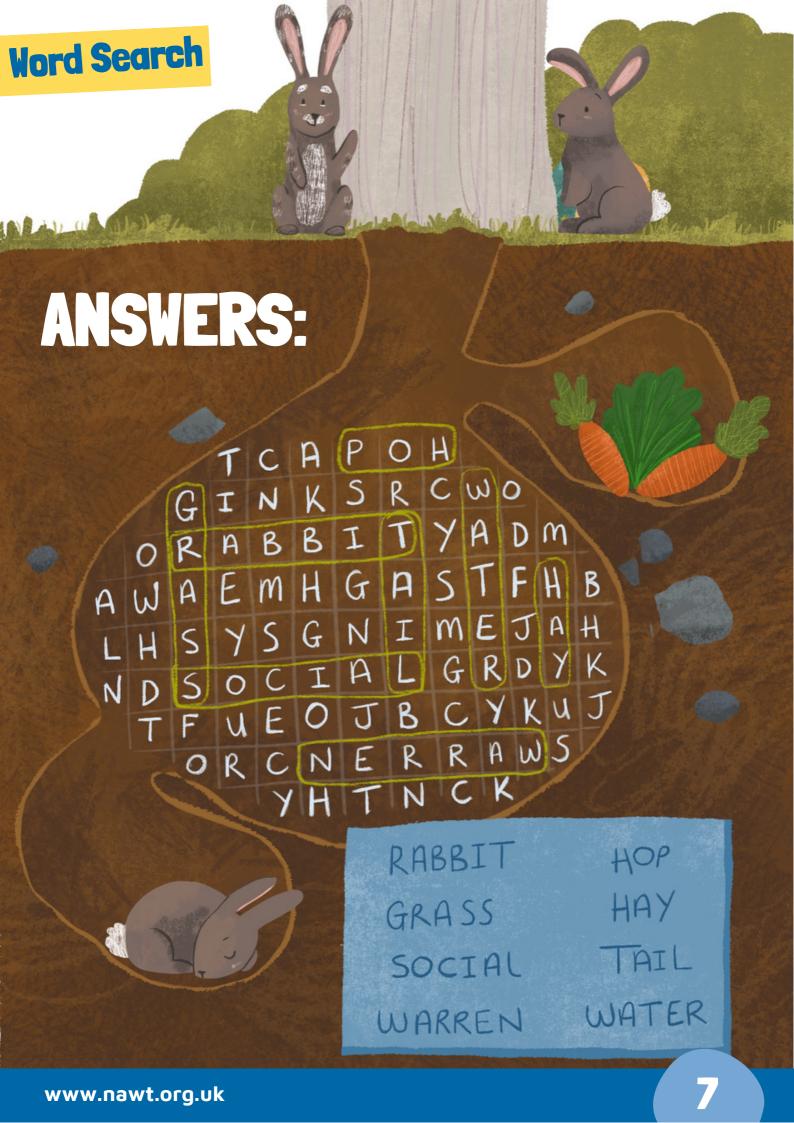

| 7 |
| Answer sheet - Maze game               | 8 |



# Do you know what foods can be harmful for a cat or dog?



#### Colour the circle green for safe and red not safe



#### **Spot the difference**













Can you help the rabbit find it's way home?



Be careful not to bump into the cat or dog!



# Do you know what foods can be harmful for a cat or dog?



## ANSWERS:

**Colour the circle** green for safe and red not safe



Onions



Fish



Eggs



Sweets



Avocado



Chicken



Rice



Pet Food

#### **Spot the difference:**

### **ANSWERS:**





- 1. Different coloured shirt
- 2. No dog lead
- 3. Missing sheep
- 4. Missing 'Do not feed' sign
- 5. Missing safety cat collar with bell
- 6. Extra bird in nest
- 7. Extra branch on tree
- 8. Missing hay for rabbit



### **ANSWERS:**



www.nawt.org.uk