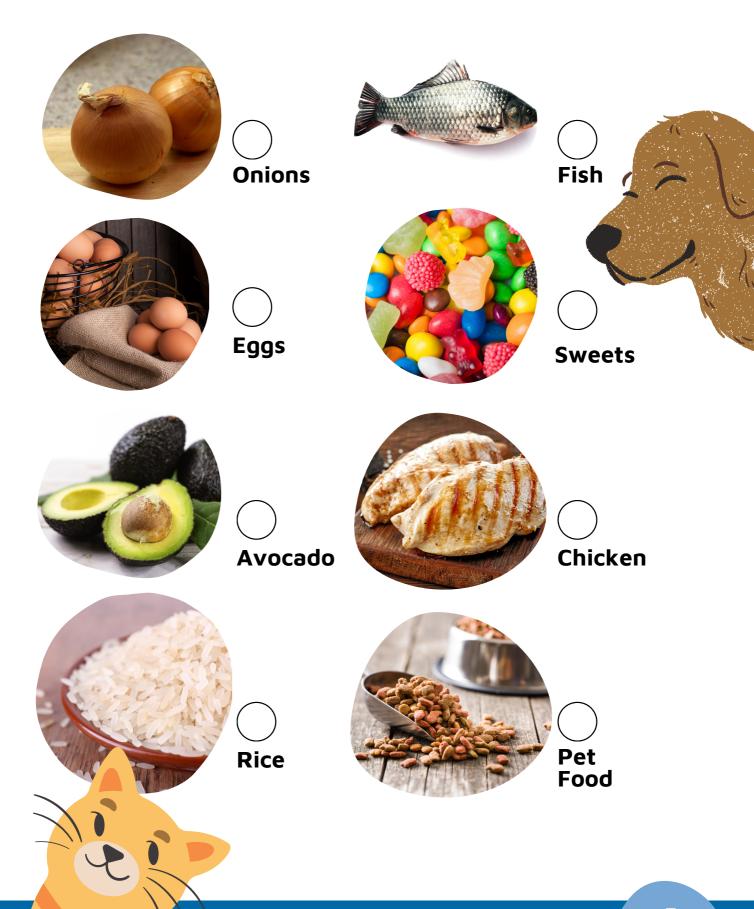

# Do you know what foods can be harmful for a cat or dog?

#### Colour the circle green for safe and red not safe

## ANSWERS:

**Colour the circle** green for safe and red not safe

Onions

Fish

Eggs

Sweets

Avocado

Chicken

Rice

Pet Food