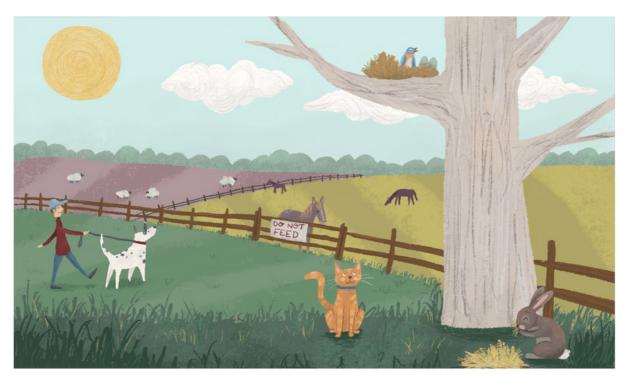

#### **Spot the difference**

Can you help the rabbit find it's way home?

Be careful not to bump into the cat or dog!

#### **Spot the difference:**